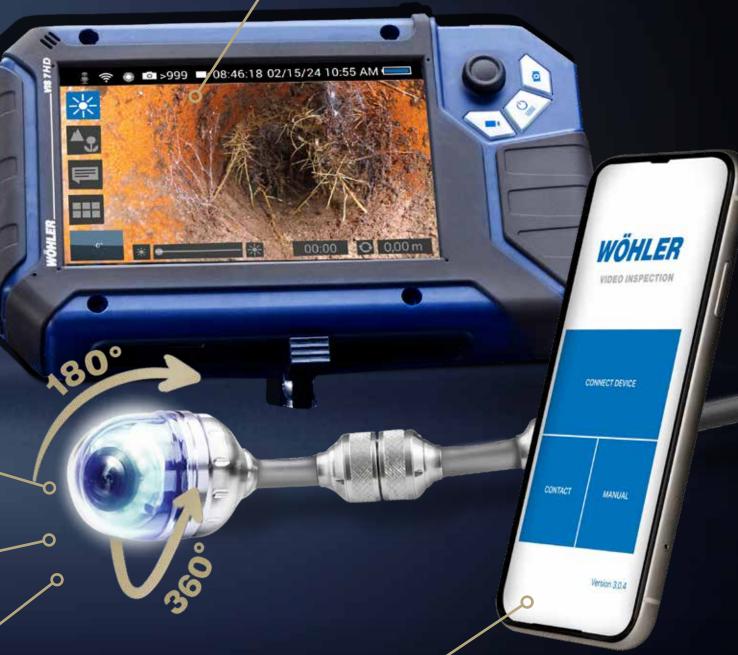

# REMOVABLE MONITOR

Do you require both hands for the inspection?

The HD monitor can be easily detached. You can stick it to magnetic surfaces or use the stand to set it up wherever you need it.

#### **EVERYTHING AT A GLANCE**

A versatile camera featuring an interchangeable head system designed to detect even the tiniest hairline cracks. You can choose between a Ø 1.5" pan and tilt head or a Ø 1" miniature camera head.

#### **FOCUS ON WHAT IS IMPORTANT**

Focus on assessing the damage rather than managing the camera:

The HD touchscreen and joystick make it easy to operate the camera intuitively. This setup enables you to access difficult areas and capture crystal-clear images, thanks to the adjustable focus range and focus feature.

## **DIGITALLY ON THE MOVE**

Discover the convenience of digital inspection using the free Wöhler Video Inspection App. View live inspection footage on your smartphone or tablet, tweak image settings within the app, and easily generate digital reports that can be sent straight to clients, your office, or the insurance company.