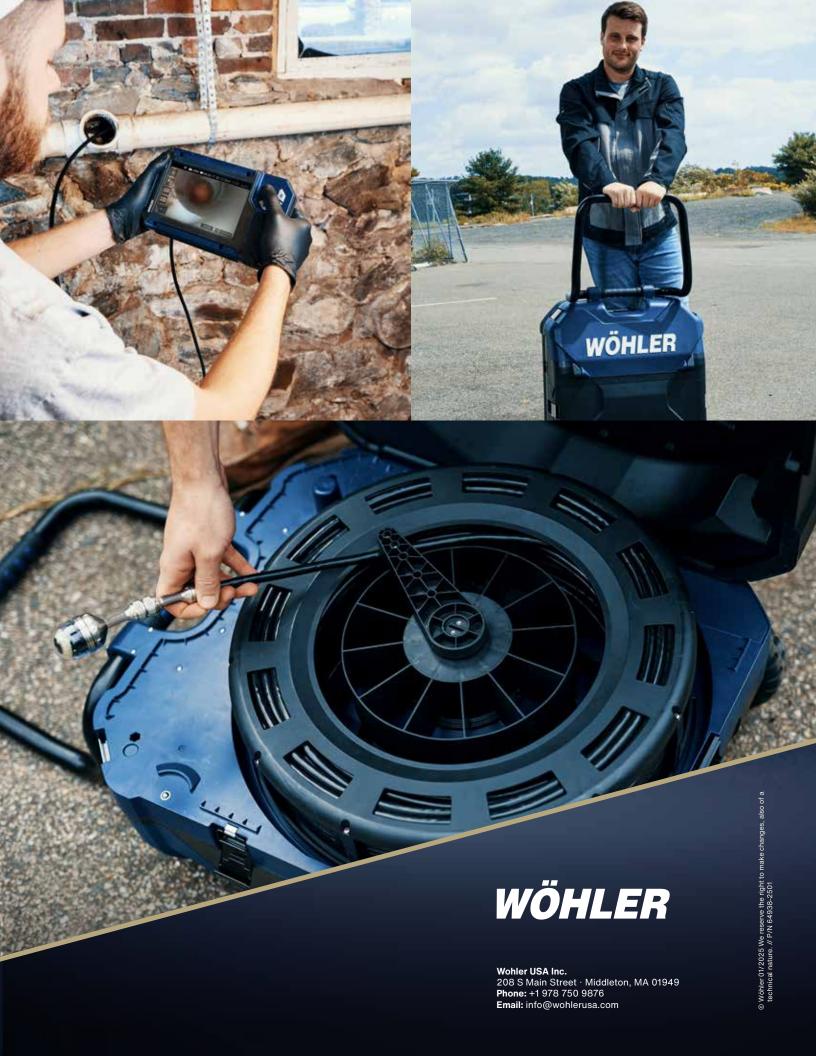

# RELIABLE ASSISTANT

You should not be squeamish during the inspection. The trolley ensures the technology is safe throughout the process. The flaps come with a break-resistant feature and can be easily detached.

#### **CLEAN WORK**

The camera push rod, which is built into the trolley, is simple to maintain: After you're done using it, just take a cloth and wipe down both the camera push rod and the camera head. For a deeper clean, you can easily detach the reel and give it a rinse with a water hose.

## **EVERYTHING IS TO HAND**

The Wöhler VIS 750 HD Inspection Camera is versatile enough for any task, thanks to its multiple setup options. Plus, the trolley's flexible handle makes transport easy and convenient.