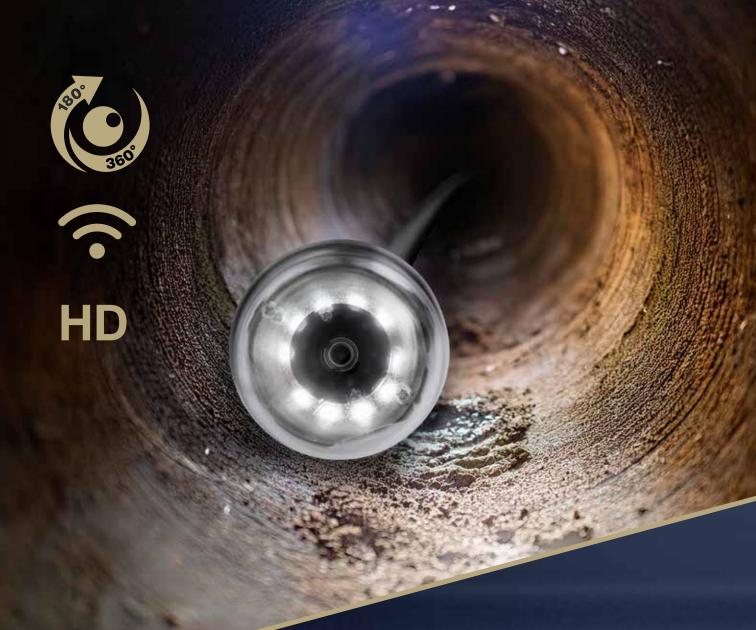

## **BRINGS LIGHT INTO THE DARKNESS**

The brightly lit camera heads ensure that even the tiniest flaws are easily spotted. Looking for even more brightness? With the optional additional light ring, even low-lying areas are made visible too!

#### **EVERYTHING AT A GLANCE**

A versatile camera featuring an interchangeable head system designed to detect even the tiniest hairline cracks. You can choose between a Ø 1.5" pan and tilt head or a Ø 1" miniature camera head.