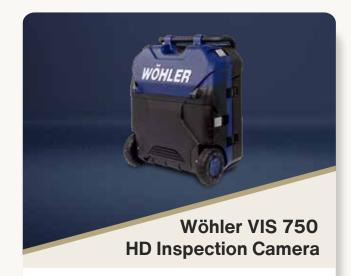

# EVERY DETAIL CONSIDERED With the Wöhler VIS 750 HD Inspection Camera, no pipe is too long and no corner too dark. You can

With the Wöhler VIS 750 HD Inspection Camera, no pipe is too long and no corner too dark. You can easily spot even the tiniest leaks, the toughest blockages, and annoying root ingrowth. The easy-to-use design lets you get things done fast and effectively, because we understand that your time is super valuable. The Wöhler VIS 750 HD Inspection Camera stands out with its clever features, making it one-of-a-kind.

# RELIABLE ASSISTANT

You should not be squeamish during the inspection. The trolley ensures the technology is safe throughout the process. The flaps come with a break-resistant feature and can be easily detached.

## **EVERYTHING IS TO HAND**

The Wöhler VIS 750 HD Inspection Camera is versatile enough for any task, thanks to its multiple setup options. Plus, the trolley's flexible handle makes transport easy and convenient.

#### Full System in a Trolley

| Dimensions: | 15.3 x 22 x 27.6 in |
|-------------|---------------------|
| Weight:     | 57 lb               |

- Pan and tilt HD camera head with additional motorized focus
- Ready for immediate use: Set up, switch on and get started
- The trolley leaves your working environment clean: Simply stow the camera push rod in the trolley after inspection
- Easy cleaning: Camera head and push rod only need to be wiped down and are ready for the next use
- The compact trolley contains everything you need for your inspection: The camera, monitor and reel have their fixed place. You can easily stow a second camera head or the Wöhler L 200 Locator in the accessory compartment
- Service orders are completed in just 5 business days