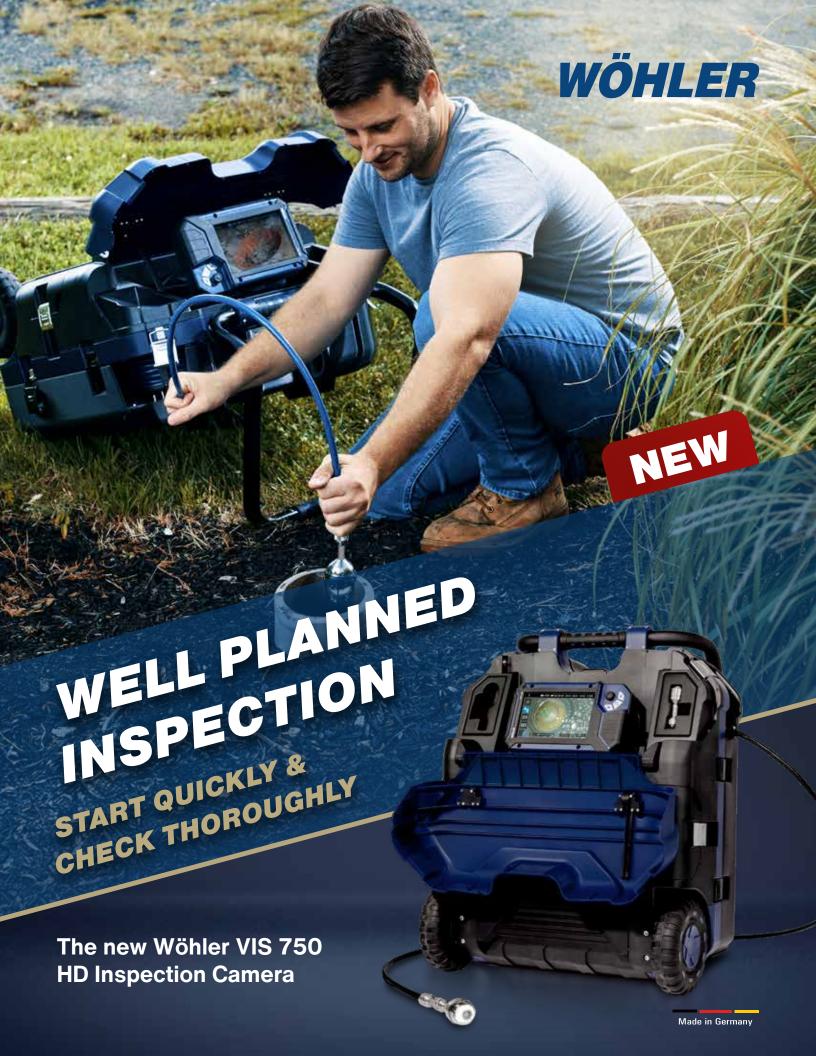

# EVERY DETAIL CONSIDERED With the Wöhler VIS 750 HD Inspection Camera, no pipe is too long and no corner too dark. You can

With the Wöhler VIS 750 HD Inspection Camera, no pipe is too long and no corner too dark. You can easily spot even the tiniest leaks, the toughest blockages, and annoying root ingrowth. The easy-to-use design lets you get things done fast and effectively, because we understand that your time is super valuable. The Wöhler VIS 750 HD Inspection Camera stands out with its clever features, making it one-of-a-kind.

# RELIABLE ASSISTANT

You should not be squeamish during the inspection. The trolley ensures the technology is safe throughout the process. The flaps come with a break-resistant feature and can be easily detached.

## **EVERYTHING IS TO HAND**

The Wöhler VIS 750 HD Inspection Camera is versatile enough for any task, thanks to its multiple setup options. Plus, the trolley's flexible handle makes transport easy and convenient.